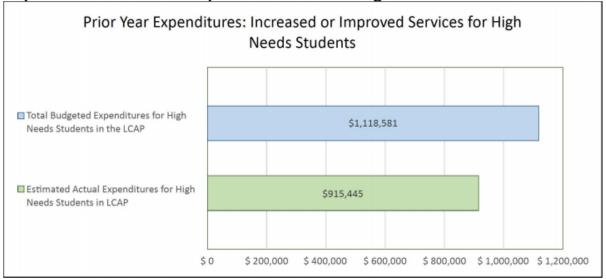

#### LCFF Budget Overview for Parents

Update on Increased or Improved Services for High Needs Students in 2019-20

This chart compares what Walnut Creek Elementary School District budgeted in the 2019-20 LCAP for actions and services that contributed to increasing or improving services for high needs students with what Walnut Creek Elementary School District actually spent on actions and services that contributed to increasing or improving services for high needs students in the 2019-20 school year.