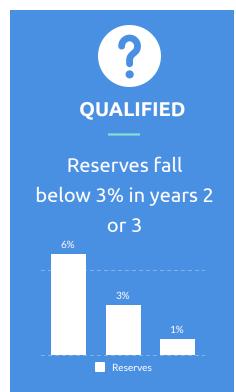

# General Fund Multi-Year Projection

|                          | 2020-21       | 2021-22      | 2022-23      |
|--------------------------|---------------|--------------|--------------|
| (A) Beginning Balance    | \$5,050,189   | \$4,990,641  | \$4,310,159  |
| (B) Revenues             | \$39,416,481  | \$37,842,904 | \$38,814,784 |
| (C) Expenses             | \$39,476,028  | \$38,523,386 | \$39,735,956 |
| (D) Change               | (\$59,547)    | (\$680,482)  | (\$921,172)  |
| (E) Ending Balance       | \$4,990,641   | \$4,310,159  | \$3,388,987  |
| (F) Unrestricted Balance | \$4,551,936   | \$4,023,109  | \$3,253,662  |
| (G) Fund 17 Balance      | \$1,789,122   | \$1,746,307  | \$1,710,995  |
| Reserves (F+G/C)         | 16.02%        | 14.94%       | 12.46%       |
| Funding Status           | Non-Basic Aid | Basic Aid    | Basic Aid    |

#### Reserves

|         | 45 Day Revise | First Interim |
|---------|---------------|---------------|
| 2020-21 | 14.54%        | 16.02%        |
| 2021-22 | 16.00%        | 14.94%        |
| 2022-23 | 15.36%        | 12.46%        |
|         |               |               |