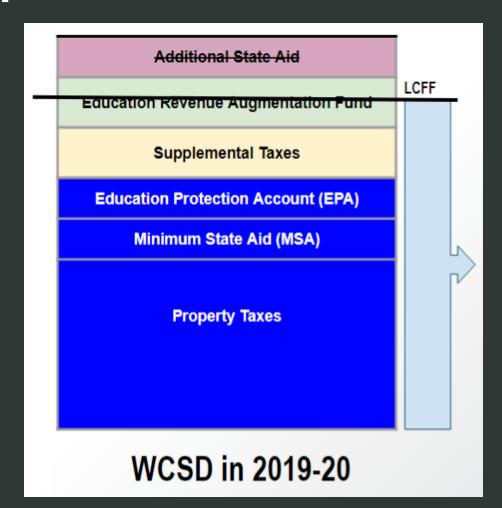

#### WCSD Revenues and Expenditures Assumptions

Basic Aid Funding: There is a strong possibility that WCSD will find itself in a recession-induced Basic Aid status in 2020-21. This means that our local property tax revenues, combined with the Minimum State Aid (MSA) exceeds our greatly reduced LCFF entitlement. It is important to know that every district receives a basic aid, or MSA, that is equivalent to the categorical funding that were discontinued in 2013-14 with the implementation of LCFF.

**Property Taxes:** Illustrated in the chart below is WCSD's historical LCFF funding level. WCSD has maintained a Non-Basic Aid status since 2013-14 because our property taxes combined with our MSA did not exceed the LCFF entitlement. Therefore, the state gave WCSD additional aid in excess of the MSA to top-off our LCFF entitlement. In 2020-21 our property taxes combined with the MSA may exceed the reduced LCFF entitlement, making WCSD a recession-induced Basic Aid funded district. The state will not need to top-off our LCFF bucket, thus WCSD maya be funded based on all of our property taxes and the MSA. Property taxes were projected at a conservative growth rate of 2.5% in 2020-21, and 3.5% through 2022-23.