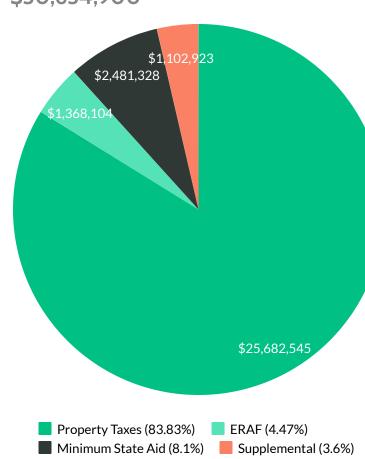

# **LCFF Revenue** \$30,634,900

**Property Taxes:** Illustrated in the chart below is WCSD's historical LCFF funding level. WCSD has maintained a Non-Basic Aid status since 2013-14 because our property taxes combined with our MSA did not exceed the LCFF entitlement. Therefore, the state gave WCSD additional aid in excess of the MSA to top-off our LCFF entitlement. In 2020-21 our property taxes combined with the MSA may exceed the reduced LCFF entitlement, making WCSD a recession-induced Basic Aid funded district. The state will not need to top-off our LCFF bucket, thus WCSD maya be funded based on all of our property taxes and the MSA. Property taxes were projected at a conservative growth rate of 2.5% in 2020-21, and 3.5% through 2022-23.

| Year    | LCFF<br>Entitlement | Minimum<br>State Aid<br>(MSA) | Property Taxes | Growth | Property<br>Taxes + MSA | Status        | Pi | ducation<br>rotection<br>Account<br>(EPA) | Educational<br>Revenue<br>Augmentation<br>Fund (ERAF) | % of<br>Property<br>Taxes | Funding          | Additional<br>Revenue over<br>LCFF<br>Entitlement |
|---------|---------------------|-------------------------------|----------------|--------|-------------------------|---------------|----|-------------------------------------------|-------------------------------------------------------|---------------------------|------------------|---------------------------------------------------|
| 2013-14 | \$20,829,861        | \$3,066,306                   | \$ 16,762,120  |        | \$ 19,828,426           | Non-Basic Aid | \$ | 694,410                                   | 233,211                                               | 1.37%                     | \$<br>20,829,861 | \$ -                                              |
| 2014-15 | \$22,755,160        | \$2,481,328                   | \$ 17,994,720  | 7.35%  | \$ 20,476,048           | Non-Basic Aid | \$ | 698,638                                   | 595,208                                               | 3.20%                     | \$<br>22,755,160 | \$ -                                              |
| 2015-16 | \$25,177,895        | \$2,481,328                   | \$ 19,520,829  | 8.48%  | \$ 22,002,157           | Non-Basic Aid | \$ | 701,190                                   | 1,000,232                                             | 4.87%                     | \$<br>25,177,895 | \$ -                                              |
| 2016-17 | \$26,348,160        | \$2,481,328                   | \$ 21,047,238  | 7.82%  | \$ 23,528,566           | Non-Basic Aid | \$ | 701,490                                   | 1,280,615                                             | 5.74%                     | \$<br>26,348,160 | \$ -                                              |
| 2017-18 | \$26,774,657        | \$2,481,328                   | \$ 22,510,843  | 6.95%  | \$ 24,992,171           | Non-Basic Aid | \$ | 697,324                                   | 1,368,047                                             | 5.73%                     | \$<br>27,057,452 | \$ 282,795                                        |
| 2018-19 | \$28,496,964        | \$2,481,328                   | \$ 24,047,865  | 6.83%  | \$ 26,529,193           | Non-Basic Aid | \$ | 694,600                                   | 1,308,051                                             | 5.16%                     | \$<br>28,496,964 | \$ -                                              |
| 2019-20 | \$29,313,570        | \$2,481,328                   | \$ 25,372,749  | 5.51%  | \$ 27,854,077           | Non-Basic Aid | \$ | 689,154                                   | 1,456,021                                             | 5.43%                     | \$<br>29,999,252 | \$ 685,682                                        |
| 2020-21 | \$29,310,684        | \$2,481,328                   | \$ 26,007,068  | 2.50%  | \$ 28,488,396           | Non-Basic Aid | \$ | 689,518                                   | 1,456,021                                             | 5.44%                     | \$<br>30,633,935 | \$ 1,323,251                                      |
| 2021-22 | \$28,515,758        | \$2,481,328                   | \$ 26,917,315  | 3.50%  | \$ 29,398,643           | Basic Aid     | \$ | 671,584                                   | -                                                     | 0.00%                     | \$<br>30,070,227 | \$ 1,554,469                                      |
| 2022-23 | \$28,490,492        | \$2,481,328                   | \$ 27,859,421  | 3.50%  | \$ 30,340,749           | Basic Aid     | \$ | 671,584                                   | -                                                     | 0.00%                     | \$<br>31,012,333 | \$ 2,521,841                                      |