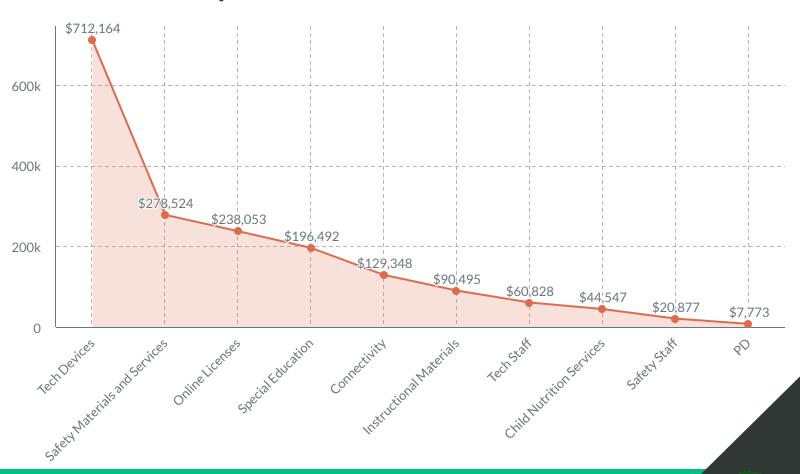

This chart provides a quick summary of how much Walnut Creek Elementary School District plans to spend for planned actions and services in the Learning Continuity Plan for 2020-2021and how much of the total is tied to increasing or improving services for high needs students.

As a general rule, 80% of the total General Fund expenditures consists of salaries and benefits needed to carry out a vast array of educational support activities such as transportation, nutrition services, custodial activities, health and safety, building maintenance and operations, and more. These support activities, along with related supplies and services and operations costs, do not directly influence the outcome of the actions and services identified in the LCAP and therefore are not included.