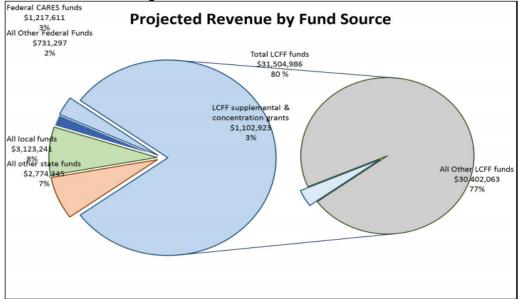

#### **LCFF Budget Overview for Parents**

Local Educational Agency (LEA) Name: Walnut Creek Elementary School District

CDS Code: 07-61812-0000000 School Year: 2020-2021

LEA contact information: Marie Morgan, Superintendent

School districts receive funding from different sources: state funds under the Local Control Funding Formula (LCFF), other state funds, local funds, and federal funds. LCFF funds include a base level of funding for all LEAs and extra funding - called "supplemental and concentration" grants - to LEAs based on the enrollment of high needs students (foster youth, English learners, and low-income students).

#### **General Fund Revenue Components:**

| Unrestric            | ted              | Restricted                      |                 |  |  |  |
|----------------------|------------------|---------------------------------|-----------------|--|--|--|
| LCFF                 | \$ 30,634,900.00 | Federal                         | \$ 1,948,908.00 |  |  |  |
| Base                 | \$ 29,531,977.00 | Title I                         | \$ 197,421.00   |  |  |  |
| Supplemental         | \$ 1,102,923.00  | Title II                        | \$ 41,779.00    |  |  |  |
|                      |                  | Title III                       | \$ 49,535.00    |  |  |  |
| State                | \$ 602,155.00    | Title IV                        | \$ 13,242.00    |  |  |  |
| Unrestricted Lottery | \$ 494,238.00    | Special ED IDEA Basic Grant     | \$ 636,997.00   |  |  |  |
| Mandated Block Grant | \$ 107,917.00    | Special ED IDEA Preschool       | \$ 24,289.00    |  |  |  |
|                      |                  | Special ED IDEA Mental Health   | \$ 71,513.00    |  |  |  |
| Local                | \$ 267,069.00    | Learning Loss Migitagion Funds  | \$ 914,132.00   |  |  |  |
| Rentals/Leases/Misc  | \$ 72,069.00     |                                 |                 |  |  |  |
| Interest             | \$ 130,000.00    | State                           | \$ 4,132,697.00 |  |  |  |
| Math Initiative      | \$ 65,000.00     | Special Education               | \$ 1,960,507.00 |  |  |  |
|                      |                  | Special Education Mental Health | \$ 220,612.00   |  |  |  |
|                      |                  | Restricted Lottery              | \$ 204,882.00   |  |  |  |
|                      |                  | STRS On-Behalf                  | \$ 1,743,082.00 |  |  |  |
|                      |                  | TUPE                            | \$ 3,614.00     |  |  |  |
|                      |                  |                                 |                 |  |  |  |
|                      |                  | Local                           | \$ 1,830,752.00 |  |  |  |
|                      |                  | WCEF                            | \$ 600,000.00   |  |  |  |
|                      |                  | Parcel Tax                      | \$ 1,220,201.00 |  |  |  |
|                      |                  | Local Donations                 | \$ 10,551.00    |  |  |  |
|                      |                  |                                 |                 |  |  |  |
| Total                | \$ 31,504,124.00 |                                 | \$ 7,912,357.00 |  |  |  |