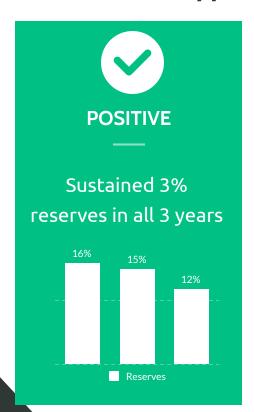

# General Fund Multi-Year Projection

|                          | 2020-21       | 2021-22      | 2022-23      |
|--------------------------|---------------|--------------|--------------|
| (A) Beginning Balance    | \$5,050,189   | \$4,990,641  | \$4,310,159  |
| (B) Revenues             | \$39,416,481  | \$37,842,904 | \$38,814,784 |
| (C) Expenses             | \$39,476,028  | \$38,523,386 | \$39,735,956 |
| (D) Change               | (\$59,547)    | (\$680,482)  | (\$921,172)  |
| (E) Ending Balance       | \$4,990,641   | \$4,310,159  | \$3,388,987  |
| (F) Unrestricted Balance | \$4,551,936   | \$4,023,109  | \$3,253,662  |
| (G) Fund 17 Balance      | \$1,789,122   | \$1,746,307  | \$1,710,995  |
| Reserves (F+G/C)         | 16.02%        | 14.94%       | 12.46%       |
| Funding Status           | Non-Basic Aid | Basic Aid    | Basic Aid    |

#### Reserves

|         | 45 Day Revise | First Interim |
|---------|---------------|---------------|
| 2020-21 | 14.54%        | 16.02%        |
| 2021-22 | 16.00%        | 14.94%        |
| 2022-23 | 15.36%        | 12.46%        |
|         |               |               |