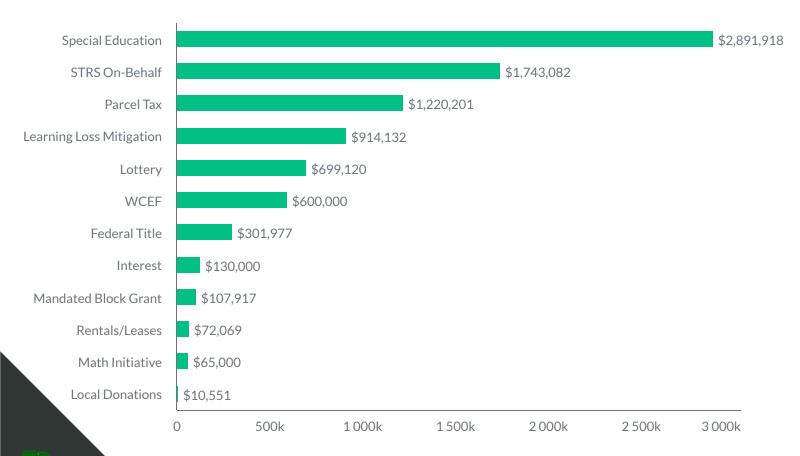

#### **General Fund Revenue Components:**

| Unrestric            | ted              | Restricted                      |                 |  |  |  |
|----------------------|------------------|---------------------------------|-----------------|--|--|--|
| LCFF                 | \$ 30,634,900.00 | Federal                         | \$ 1,948,908.00 |  |  |  |
| Base                 | \$ 29,531,977.00 | Title I                         | \$ 197,421.00   |  |  |  |
| Supplemental         | \$ 1,102,923.00  | Title II                        | \$ 41,779.00    |  |  |  |
|                      |                  | Title III                       | \$ 49,535.00    |  |  |  |
| State                | \$ 602,155.00    | Title IV                        | \$ 13,242.00    |  |  |  |
| Unrestricted Lottery | \$ 494,238.00    | Special ED IDEA Basic Grant     | \$ 636,997.00   |  |  |  |
| Mandated Block Grant | \$ 107,917.00    | Special ED IDEA Preschool       | \$ 24,289.00    |  |  |  |
|                      |                  | Special ED IDEA Mental Health   | \$ 71,513.00    |  |  |  |
| Local                | \$ 267,069.00    | Learning Loss Migitagion Funds  | \$ 914,132.00   |  |  |  |
| Rentals/Leases/Misc  | \$ 72,069.00     |                                 |                 |  |  |  |
| Interest             | \$ 130,000.00    | State                           | \$ 4,132,697.00 |  |  |  |
| Math Initiative      | \$ 65,000.00     | Special Education               | \$ 1,960,507.00 |  |  |  |
|                      |                  | Special Education Mental Health | \$ 220,612.00   |  |  |  |
|                      |                  | Restricted Lottery              | \$ 204,882.00   |  |  |  |
|                      |                  | STRS On-Behalf                  | \$ 1,743,082.00 |  |  |  |
|                      |                  | TUPE                            | \$ 3,614.00     |  |  |  |
|                      |                  |                                 |                 |  |  |  |
|                      |                  | Local                           | \$ 1,830,752.00 |  |  |  |
|                      |                  | WCEF                            | \$ 600,000.00   |  |  |  |
|                      |                  | Parcel Tax                      | \$ 1,220,201.00 |  |  |  |
|                      |                  | Local Donations                 | \$ 10,551.00    |  |  |  |
|                      |                  |                                 |                 |  |  |  |
| Total                | \$ 31,504,124.00 |                                 | \$ 7,912,357.00 |  |  |  |