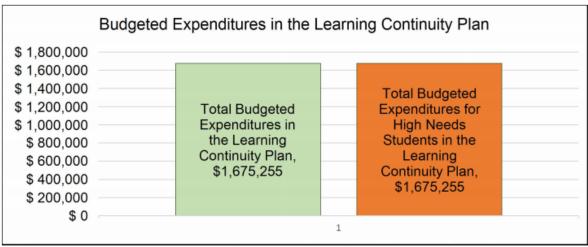

This chart provides a quick summary of how much Walnut Creek Elementary School District plans to spend for planned actions and services in the Learning Continuity Plan for 2020-2021and how much of the total is tied to increasing or improving services for high needs students.

As a general rule, 80% of the total General Fund expenditures consists of salaries and benefits needed to carry out a vast array of educational support activities such as transportation, nutrition services, custodial activities, health and safety, building maintenance and operations, and more. These support activities, along with related supplies and services and operations costs, do not directly influence the outcome of the actions and services identified in the LCAP and therefore are not included.