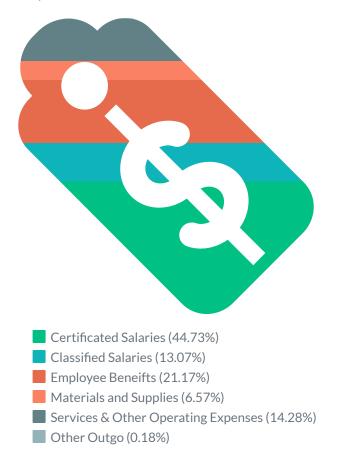

The General Fund is used for the majority of the functions within the District. As illustrated below, salaries and benefits comprise approximately 84% of the General Fund budget.