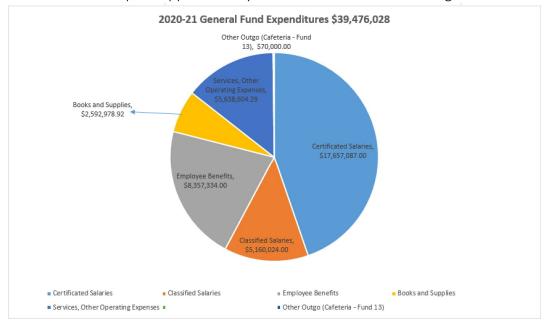

# **General Fund Expenditures**

\$39,476,028

88.5% of Unrestricted Expenses = Employees

\$3.6M Contribution to Special Education

STRS & PERS Increase Over 100% Since 2013-14

\$1.7M COVID Expenses

The General Fund is used for the majority of the functions within the District. As illustrated below, salaries and benefits comprise approximately 84% of the General Fund budget.