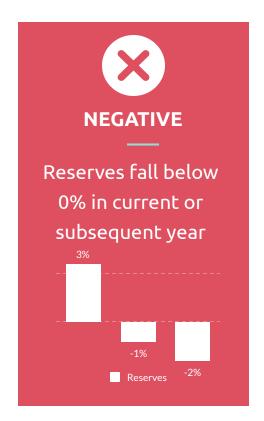

# General Fund Multi-Year Projection

|                          | 2020-21       | 2021-22      | 2022-23      |
|--------------------------|---------------|--------------|--------------|
| (A) Beginning Balance    | \$5,050,189   | \$4,990,641  | \$4,310,159  |
| (B) Revenues             | \$39,416,481  | \$37,842,904 | \$38,814,784 |
| (C) Expenses             | \$39,476,028  | \$38,523,386 | \$39,735,956 |
| (D) Change               | (\$59,547)    | (\$680,482)  | (\$921,172)  |
| (E) Ending Balance       | \$4,990,641   | \$4,310,159  | \$3,388,987  |
| (F) Unrestricted Balance | \$4,551,936   | \$4,023,109  | \$3,253,662  |
| (G) Fund 17 Balance      | \$1,789,122   | \$1,746,307  | \$1,710,995  |
| Reserves (F+G/C)         | 16.02%        | 14.94%       | 12.46%       |
| Funding Status           | Non-Basic Aid | Basic Aid    | Basic Aid    |

#### Reserves

|         | 45 Day Revise | First Interim |
|---------|---------------|---------------|
| 2020-21 | 14.54%        | 16.02%        |
| 2021-22 | 16.00%        | 14.94%        |
| 2022-23 | 15.36%        | 12.46%        |
|         |               |               |